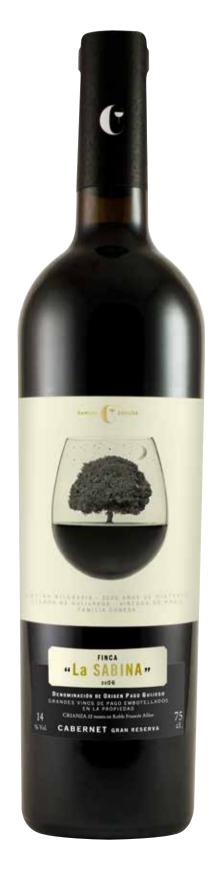

## CABERNET GRAN RESERVA

**TYPE** 

RED WINE WITH
THE PAGO GUIJOSO DESIGNATION
OF ORIGIN

HARVEST 2006

ALCOHOLIC STRENGTH 14% VOL

AGED
22 Months in French Oak

Burgundy red of medium intensity with brick-red and ruby rim. Dense tears. Complex aromas with very good integration of French oak, with a ripe fruit compote, spices and floral notes reminiscent of violets.

In the mouth it is pure equilibrium, mature and expressive tannin that adds body. It grows on the way through the mouth, flavourfull and expressive.

SUGGESTED USE Ideal serving temperature between 14 and 18°C

QUANTITY 75 Cl

AB cspc 779202

**"La SABINA"**Denominación de origen Pago Guijoso
Syrah 2008 · Cabernet Gran Reserva 2006 · Merlot Crianza 2009