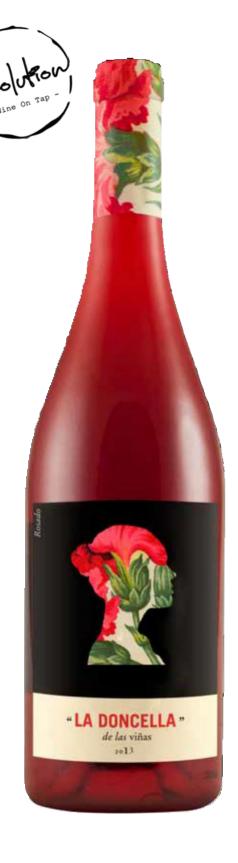

Seasonal LTO July 3-Sept 9, 2020 \$12.99/btl \$2.00 off/btl

Cspc 779199

TYPE

ROSÉ WINE FROM THE CASTILLA REGION

**BLEND** 

65% Tempranillo and 35% Syrah / Merlot

HARVEST 2018

ALCOHOLIC STRENGTH

13% vol

Rosé of medium intensity, with soft violet touches, surprising in its entirety, very lively, clean, striking and brilliant. There is a predominance of caramel notes with surprising touches of lollipop and red fruit, with an admirable bouquet. In the mouth it is soft, complete, very smooth.

SUGGESTED USE

Ideal serving temperature between 5 and 10°C

QUANTITY 75 Cl

"**LA DONCELLA**" Vinos de la Tierra de Castilla

Tempranillo 2011 · Chardonnay 2013 · Rosado